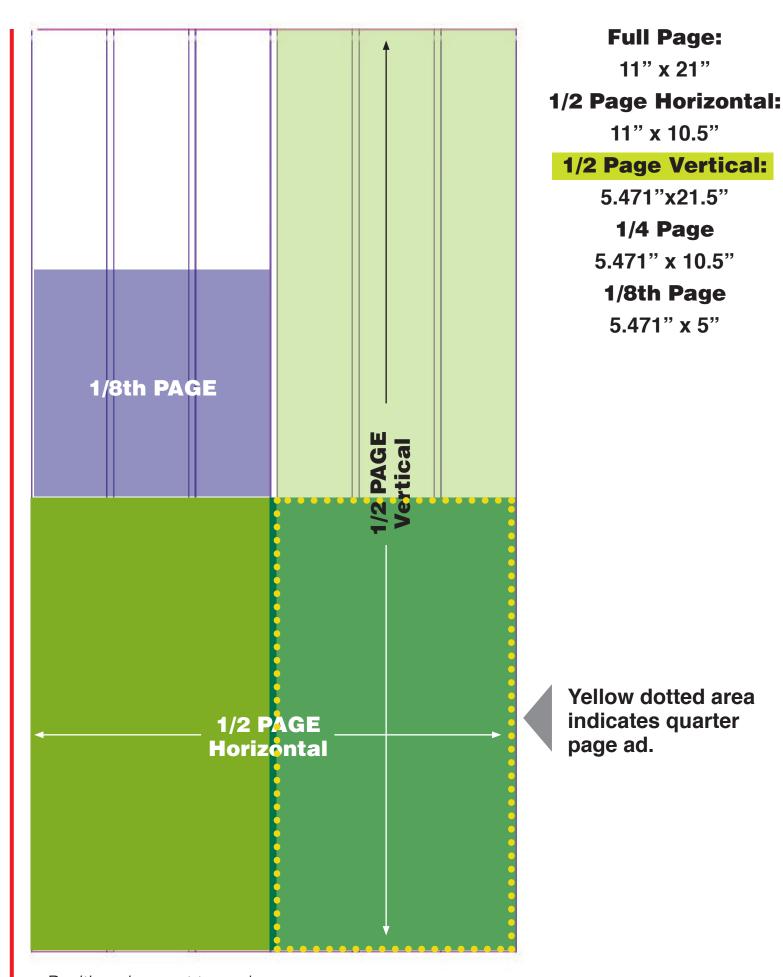

# San Marcos Daily Record

**Full Page:** 

11" x 21"

11" x 10.5"

1/2 Page Vertical:

5.471"x21.5"

**1/4 Page** 

5.471" x 10.5"

1/8th Page

5.471" x 5"

Yellow dotted area

indicates quarter

page ad.

Position sizes not to scale